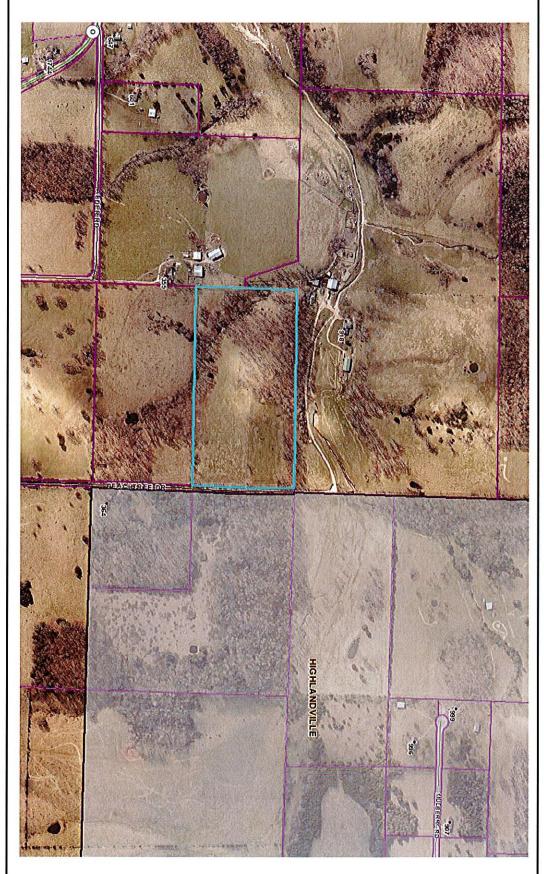

### RIGHT OF WAY DEED (LLC)

THIS DEED is made and entered into this 29th day of 5000, 2023, by and between HEDGPETH HOMES, LLC, a Limited Liability Company organized under the laws of the State of Missouri, hereinafter referred to as "Grantor", and Christian County, Missouri, a political subdivision of the State of Missouri, its successors, administrators and assigns, all of which are hereinafter collectively referred to as "Grantee" located at 100 W. Church St., Rm 100, Ozark, MO 65721.

WITNESSETH, that the Grantor, in consideration of the sum of One and No/100 Dollars (\$1.00) and other good and valuable consideration to him/her paid by the Grantee, the receipt and sufficiency of which is hereby acknowledged, does by these presents grant, bargain, sell, convey, and confirm unto said Grantee, its successors and assigns, a Right of Way easement for construction, improvement, reconstruction and maintenance of a right of way for public use as a street, roadway thoroughfare or related purposes, including without limitation, the use of conduits, water, gas, sewer pipes, poles, wires, surface drainage facilities, ducts, cables on, over, along, across, and under the following described tracts or parcels of real estate in the County of Christian, State of Missouri, to-wit: