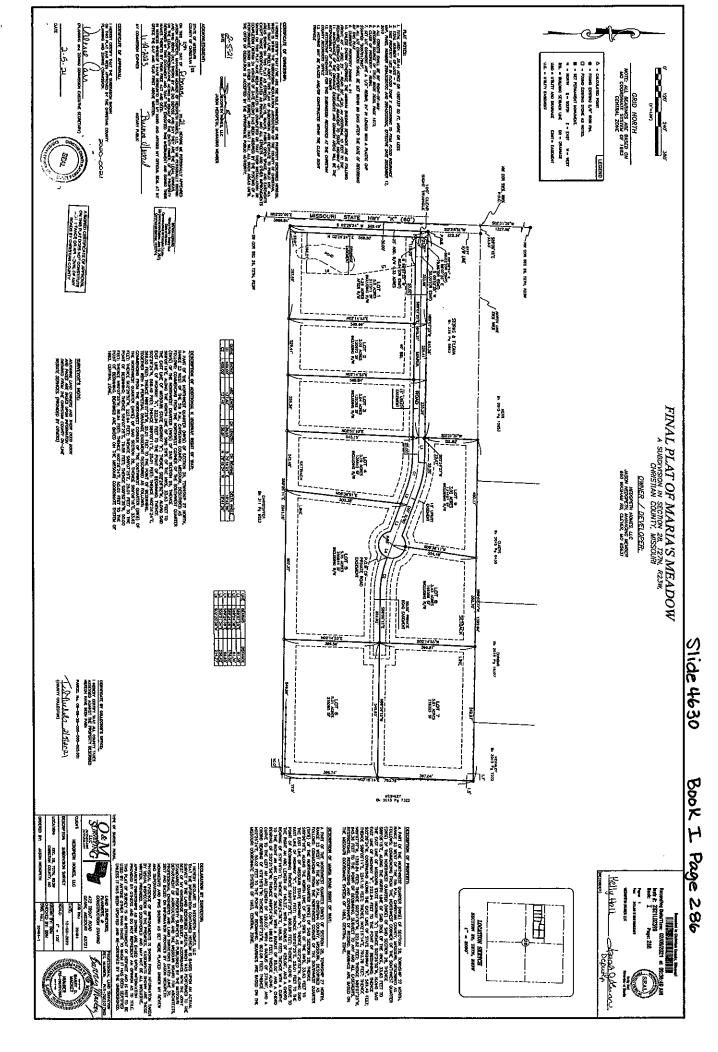

Recorded in Christian County, Missouri

Recording Date/Time: 07/26/2023 at 09:26:29 AM

Instr #: 2023L08040

Book: 2023 Page: 7934

Pages: 5

Fee: \$36.00 8 20230008124

COURTHOUSE CHRISTIAN COUNTY MISSOURI

### RIGHT OF WAY DEED (LLC)

THIS DEED is made and entered into this 29th day of 5000, 2023, by and between HEDGPETH HOMES, LLC, a Limited Liability Company organized under the laws of the State of Missouri, hereinafter referred to as "Grantor", and Christian County, Missouri, a political subdivision of the State of Missouri, its successors, administrators and assigns, all of which are hereinafter collectively referred to as "Grantee" located at 100 W. Church St., Rm 100, Ozark, MO 65721.

WITNESSETH, that the Grantor, in consideration of the sum of One and No/100 Dollars (\$1.00) and other good and valuable consideration to him/her paid by the Grantee, the receipt and sufficiency of which is hereby acknowledged, does by these presents grant, bargain, sell, convey, and confirm unto said Grantee, its successors and assigns, a Right of Way easement for construction, improvement, reconstruction and maintenance of a right of way for public use as a street, roadway thoroughfare or related purposes, including without limitation, the use of conduits, water, gas, sewer pipes, poles, wires, surface drainage facilities, ducts, cables on, over, along, across, and under the following described tracts or parcels of real estate in the County of Christian, State of Missouri, to-wit: