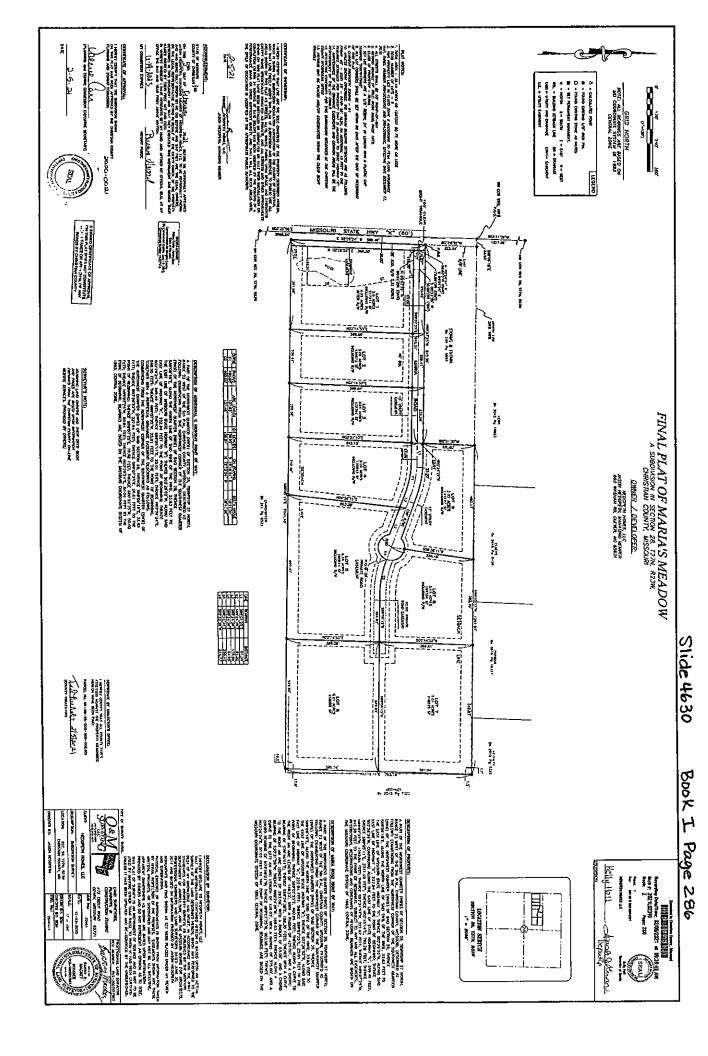

Recorded in Christian County, Missouri

Recording Date/Time: 07/26/2023 at 09:26:29 AM

Instr #: 2023L08040

Book: 2023 Page: 7934

Pages: 5

Fee: \$36.00 8 20230008124

COURTHOUSE CHRISTIAN COUNTY MISSOURI

### RIGHT OF WAY DEED (LLC)

THIS DEED is made and entered into this 29th day of 5000, 2023, by and between HEDGPETH HOMES, LLC, a Limited Liability Company organized under the laws of the State of Missouri, hereinafter referred to as "Grantor", and Christian County, Missouri, a political subdivision of the State of Missouri, its successors, administrators and assigns, all of which are hereinafter collectively referred to as "Grantee" located at 100 W. Church St., Rm 100, Ozark, MO 65721.

WITNESSETH, that the Grantor, in consideration of the sum of One and No/100 Dollars (\$1.00) and other good and valuable consideration to him/her paid by the Grantee, the receipt and sufficiency of which is hereby acknowledged, does by these presents grant, bargain, sell, convey, and confirm unto said Grantee, its successors and assigns, a Right of Way easement for construction, improvement, reconstruction and maintenance of a right of way for public use as a street, roadway thoroughfare or related purposes, including without limitation, the use of conduits, water, gas, sewer pipes, poles, wires, surface drainage facilities, ducts, cables on, over, along, across, and under the following described tracts or parcels of real estate in the County of Christian, State of Missouri, to-wit: