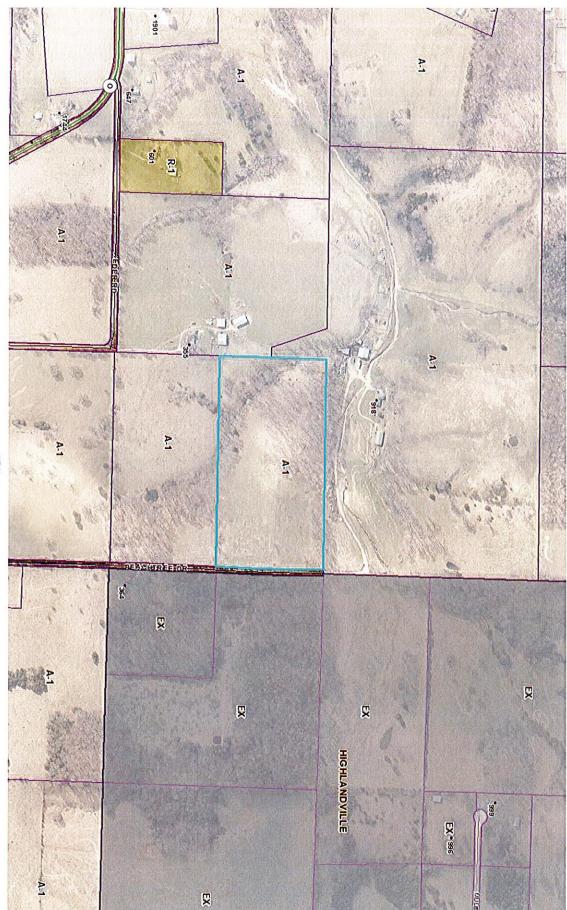

### RIGHT OF WAY DEED (LLC)

THIS DEED is made and entered into this 29th day of 5000, 2023, by and between HEDGPETH HOMES, LLC, a Limited Liability Company organized under the laws of the State of Missouri, hereinafter referred to as "Grantor", and Christian County, Missouri, a political subdivision of the State of Missouri, its successors, administrators and assigns, all of which are hereinafter collectively referred to as "Grantee" located at 100 W. Church St., Rm 100, Ozark, MO 65721.

WITNESSETH, that the Grantor, in consideration of the sum of One and No/100 Dollars (\$1.00) and other good and valuable consideration to him/her paid by the Grantee, the receipt and sufficiency of which is hereby acknowledged, does by these presents grant, bargain, sell, convey, and confirm unto said Grantee, its successors and assigns, a Right of Way easement for construction, improvement, reconstruction and maintenance of a right of way for public use as a street, roadway thoroughfare or related purposes, including without limitation, the use of conduits, water, gas, sewer pipes, poles, wires, surface drainage facilities, ducts, cables on, over, along, across, and under the following described tracts or parcels of real estate in the County of Christian, State of Missouri, to-wit: